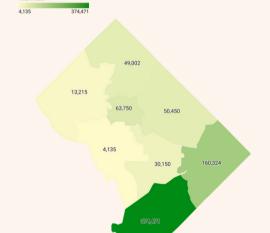

F4F harnesses the power of young leaders to address food insecurity and basic needs nationwide.

STUDENT LED, STUDENT FED:

1,145,403

**MEALS TO DATE** 

Meals Delivered Per State/Territory

F4F's Washington, DC Meals Delivered (Per Ward)