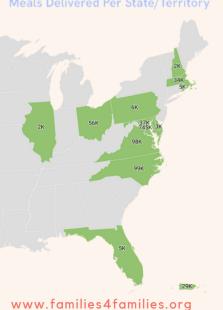

F4F harnesses the power of young leaders to address food insecurity and basic needs nationwide.

STUDENT LED, STUDENT FED:

1,145,403

**MEALS TO DATE** 

Meals Delivered Per State/Territory

F4F's Washington, DC Meals Delivered (Per Ward)